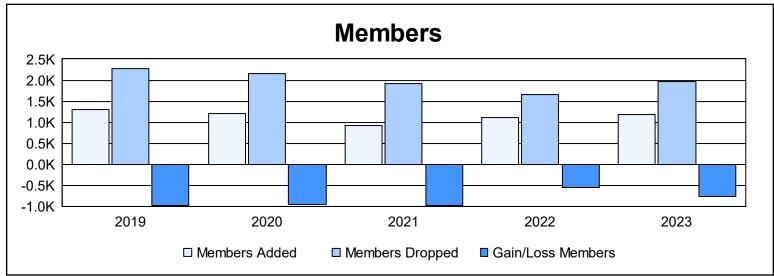

| Year      | New<br>Clubs | Dropped<br>Clubs | Gain/<br>Loss<br>Clubs | New<br>Members | Charter<br>Members | Reinstate<br>Members | Transfer<br>Members | Total<br>Member<br>Added | Total<br>Members<br>Dropped | Gain/<br>Loss<br>Members |
|-----------|--------------|------------------|------------------------|----------------|--------------------|----------------------|---------------------|--------------------------|-----------------------------|--------------------------|
| 2018-2019 | 0            | 7                | -7                     | 1,244          | 0                  | 18                   | 43                  | 1,305                    | 2,274                       | -969                     |
| 2019-2020 | 0            | 4                | -4                     | 1,138          | 0                  | 27                   | 28                  | 1,193                    | 2,145                       | -952                     |
| 2020-2021 | 0            | 7                | -7                     | 877            | 2                  | 23                   | 16                  | 918                      | 1,907                       | -989                     |
| 2021-2022 | 0            | 9                | -9                     | 1,055          | 4                  | 12                   | 29                  | 1,100                    | 1,655                       | -555                     |
| 2022-2023 | 1            | 12               | -11                    | 1,087          | 41                 | 23                   | 37                  | 1,188                    | 1,959                       | -771                     |
| Average   | 0            | 8                | -8                     | 1,080          | 9                  | 21                   | 31                  | 1,141                    | 1,988                       | -847                     |