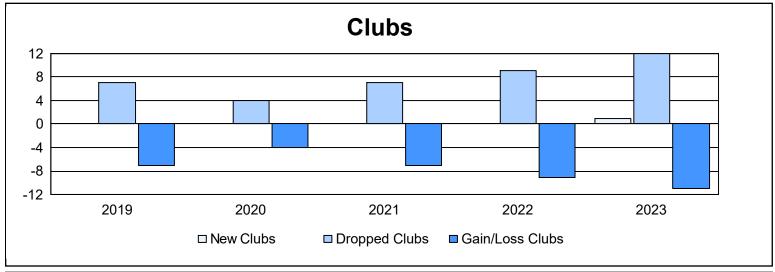

| Year      | New<br>Clubs | Dropped<br>Clubs | Gain/<br>Loss<br>Clubs | New<br>Members | Charter<br>Members | Reinstate<br>Members | Transfer<br>Members | Total<br>Member<br>Added | Total<br>Members<br>Dropped | Gain/<br>Loss<br>Members |
|-----------|--------------|------------------|------------------------|----------------|--------------------|----------------------|---------------------|--------------------------|-----------------------------|--------------------------|
| 2018-2019 | 0            | 7                | -7                     | 1,244          | 0                  | 18                   | 43                  | 1,305                    | 2,274                       | -969                     |
| 2019-2020 | 0            | 4                | -4                     | 1,138          | 0                  | 27                   | 28                  | 1,193                    | 2,145                       | -952                     |
| 2020-2021 | 0            | 7                | -7                     | 877            | 2                  | 23                   | 16                  | 918                      | 1,907                       | -989                     |
| 2021-2022 | 0            | 9                | -9                     | 1,055          | 4                  | 12                   | 29                  | 1,100                    | 1,655                       | -555                     |
| 2022-2023 | 1            | 12               | -11                    | 1,087          | 41                 | 23                   | 37                  | 1,188                    | 1,959                       | -771                     |
| Average   | 0            | 8                | -8                     | 1,080          | 9                  | 21                   | 31                  | 1,141                    | 1,988                       | -847                     |